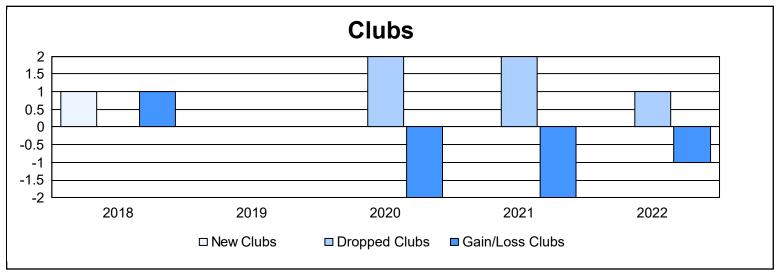

District 107 I As of June 2022 Cumulative

| Year      | New<br>Clubs | Dropped<br>Clubs | Gain/<br>Loss<br>Clubs | New<br>Members | Charter<br>Members | Reinstate<br>Members | Transfer<br>Members | Total<br>Member<br>Added | Total<br>Members<br>Dropped | Gain/<br>Loss<br>Members |
|-----------|--------------|------------------|------------------------|----------------|--------------------|----------------------|---------------------|--------------------------|-----------------------------|--------------------------|
| 2017-2018 | 1            | 0                | 1                      | 58             | 34                 | 4                    | 3                   | 99                       | 133                         | -34                      |
| 2018-2019 | 0            | 0                | 0                      | 50             | 5                  | 3                    | 6                   | 64                       | 117                         | -53                      |
| 2019-2020 | 0            | 2                | -2                     | 51             | 0                  | 0                    | 6                   | 57                       | 109                         | -52                      |
| 2020-2021 | 0            | 2                | -2                     | 32             | 1                  | 0                    | 4                   | 37                       | 85                          | -48                      |
| 2021-2022 | 0            | 1                | -1                     | 35             | 0                  | 3                    | 2                   | 40                       | 111                         | -71                      |
| Average   | 0            | 1                | -1                     | 45             | 8                  | 2                    | 4                   | 59                       | 111                         | -52                      |